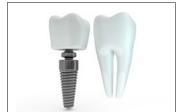

Valve Stem - Torque and Thrust

**Precision Screw Tightening** 

Hydraulic Dynamometer

Instrumented Fasteners

**Dental Implants** 

### **Applications (cont'd)**

- Fastening assembly tools, smart power tools, medical devices, medical robotics, orthopedic surgical robots, dental implants, web tension control, industrial automation, industrial clutches, aircraft engine test stands, down-hole drilling, weight on bit
- Fastening spindle, robotic arm (robotic screwdriving), live tool holder, nutrunner, screw gun, industrial automation, oil & gas, medical devices (power tools), engine dynamometer
- Automotive powertrain (teledynelecroy.com/automotive/ powertrain)